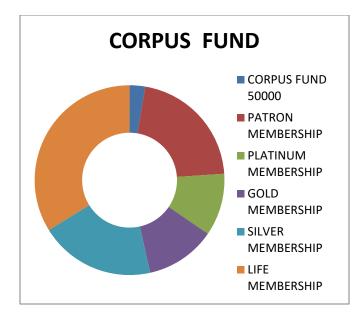

# FINANCIALS:

The extract of the financial accounts of SVN COMAT for the year ended 31.03.2019 is as follows:

| Patron membership -Corpus                       | Rs. 4,00,000 |
|-------------------------------------------------|--------------|
| Platinum membership - Corpus                    | Rs. 2,00,000 |
| Gold Membership - Corpus                        | Rs. 2,25,000 |
| Silver membership -Corpus                       | Rs. 3,70,000 |
| Life membership - Corpus                        | Rs 6,36,000  |
| Associate membership                            | Rs. 5,250    |
| AGM Contributions                               | Rs. 40,500   |
| Donation                                        | Rs. 10,000   |
| Bank interest                                   | Rs. 1,13,299 |
| Educational Assistance provided during the year | Rs. 89,670   |
| AGM expenses                                    | Rs. 42,162   |
| Printing, Stationery, Postage etc.              | Rs. 23,174   |
| Board meeting expenses                          | Rs. 2,172    |
| Web designing                                   | Rs. 2,000    |
| Total Fixed Deposits                            | Rs.21,00,000 |

CORPUS FUND RS. 50,000

PATRON MEMBERSHIP RS.4,00,000

PLATINUM MEMBERSHIP RS.2,00,000

GOLD MEMBERSHIP RS.2,25,000

SILVER MEMBERSHIP RS.3,70,000

LIFE MEMBERSHIP RS.6,36,000