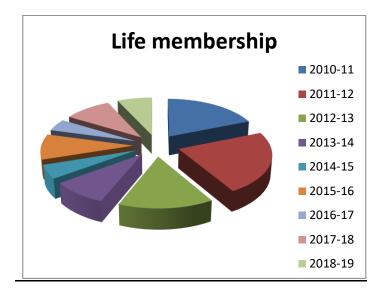

# LIFE MEMBERSHIP - PRESENT POSITION:

During the year, 44 new alumnus have become life members. At present the Life membership has gone up from 592 to 636. Thanks to the efforts of Mr. Parthiban, Mr. Thavamani and other friends.

| <u>Year</u> | <u>No. of</u><br>members |
|-------------|--------------------------|
| 2010-11     | 120                      |
| 2011-12     | 144                      |
| 2012-13     | 93                       |
| 2013-14     | 56                       |
| 2014-15     | 32                       |
| 2015-16     | 59                       |
| 2016-17     | 28                       |
| 2017-18     | 60                       |
| 2018 - 19   | 44                       |
| TOTAL       | 636                      |